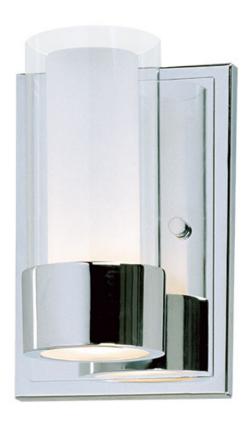

# PRODUCT DESCRIPTION

The Silo collection makes artful use of thin-profile rectangular tubing with a mirror-like Polished Chrome finish for a clean, contemporary look. A subtle Frost on the underside of the two cylindrical glass shades adds softness to the sleek lines, while the bright Xenon lamps are cleverly concealed in the cast metal ring allowing ample light to cast both upwards and downwards without glare.Â

### **FINISHES OPTION**

Polished Chrome (PC)

## **GLASS**

Clear and Frosted CLFT

### MATERIAL

Metal, Glass