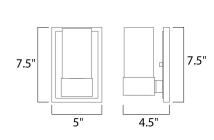

# **MEASUREMENTS**

**DIMENSION** : 5" W x 7.5" H x 4.5" Ext MAX OAH : 5" W x 7.48" H

HANGING WEIGHT : 2.43 lb

LAMPING

INPUT VOLTAGE : 120V LUMENS : 90 Rated

**BULB** : 1 x 2W LED G9, 2W Total

**BULB INCLUDED** : (Included) DIMMABLE : Yes COLOR\_TEMP : 3000K LIGHTING\_DIRECTION: Up/Down